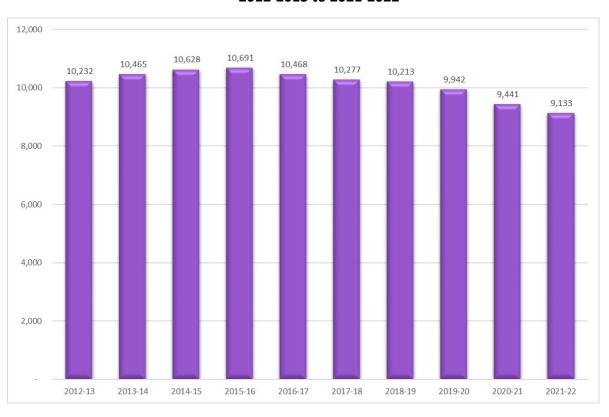

# University of Central Arkansas State Funding Per Annualized FTE 2012-2013 to 2021-2022