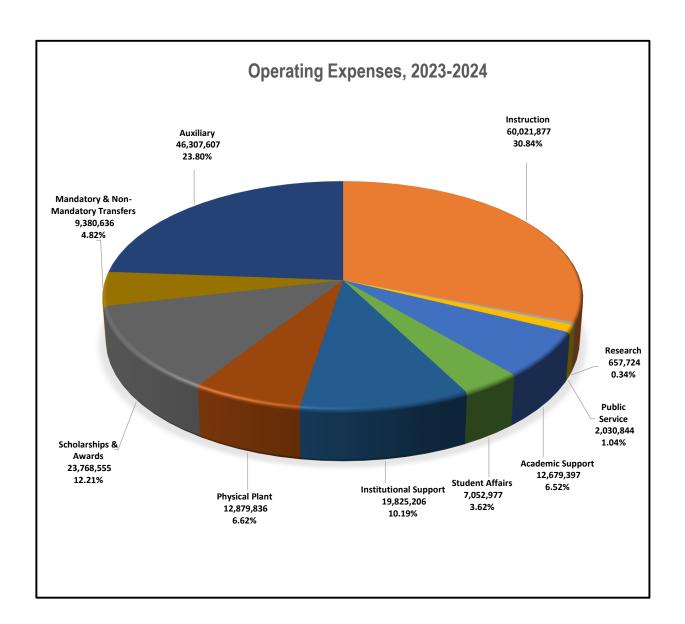

#### **E & G and Auxiliary Operating Expenses**

| 2023-2024 Operating Expense |             |         |  |  |  |
|-----------------------------|-------------|---------|--|--|--|
| Instruction                 | 60,021,877  | 30.84%  |  |  |  |
| Research                    | 657,724     | 0.34%   |  |  |  |
| Public Service              | 2,030,844   | 1.04%   |  |  |  |
| Academic Support            | 12,679,397  | 6.52%   |  |  |  |
| Student Affairs             | 7,052,977   | 3.62%   |  |  |  |
| Institutional Support       | 19,825,206  | 10.19%  |  |  |  |
| Physical Plant              | 12,879,836  | 6.62%   |  |  |  |
| Scholarships & Awards       | 23,768,555  | 12.21%  |  |  |  |
| Mandatory & Non-            |             |         |  |  |  |
| Mandatory Transfers         | 9,380,636   | 4.82%   |  |  |  |
| Auxiliary                   | 46,307,607  | 23.80%  |  |  |  |
| TOTAL                       | 194,604,659 | 100.00% |  |  |  |