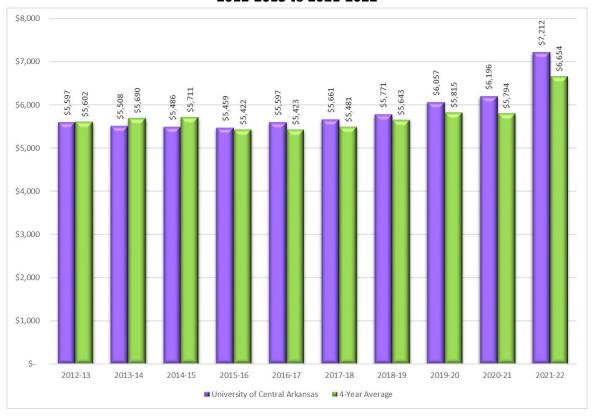

# University of Central Arkansas State Funding Per Annualized FTE 2012-2013 to 2021-2022