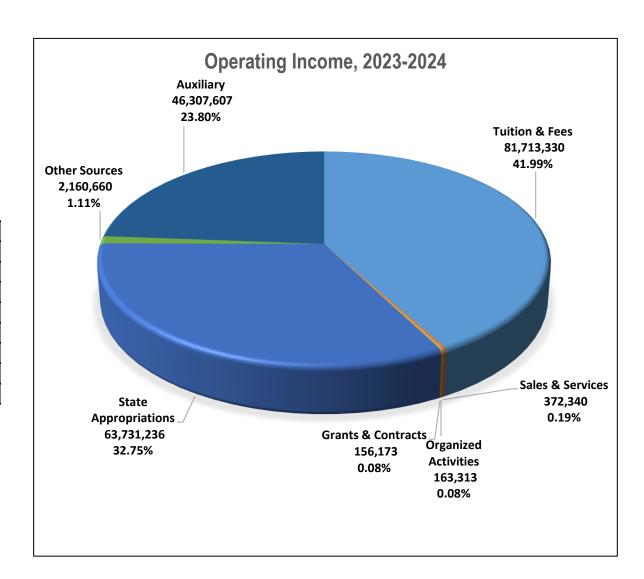

#### **Major Components of Sources**

- a. The Educational & General (E&G) Tuition and Fee budget at \$81,713,330 comprises 41.99% of the total budgeted revenue (55.10% of E&G only) and is based on 96% of FY23 student semester credit hours. The annualized increase in Tuition and Fees is 3.48% or \$340 per year for an undergraduate student enrolled in 15 hours per semester.
- b. The State Appropriation budget at \$63,731,236 represents 32.75% of the total budgeted revenue (42.97% of E&G only). Funding consists of the Revenue Stabilization Act (RSA), categories A and B, and EETF.

c. Auxiliary revenues account for 23.80% of the budgeted revenue, which reflects a net increase of 6.69% over all auxiliary units.

# UCA 2023-2024 Budget

E & G and Auxiliary Operating Income

| 2023-2024 Sources Operating Income |             |         |  |  |
|------------------------------------|-------------|---------|--|--|
| Tuition & Fees                     | 81,713,330  | 41.99%  |  |  |
| Sales & Services                   | 372,340     | 0.19%   |  |  |
| Organized Activities               | 163,313     | 0.08%   |  |  |
| Grants & Contracts                 | 156,173     | 0.08%   |  |  |
| State Appropriations               | 63,731,236  | 32.75%  |  |  |
| Other Sources                      | 2,160,660   | 1.11%   |  |  |
| Auxiliary                          | 46,307,607  | 23.80%  |  |  |
| TOTAL                              | 194,604,659 | 100.00% |  |  |