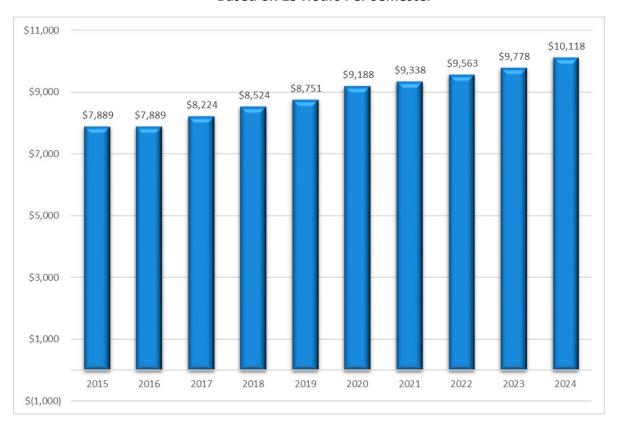

## UCA Annualized Tuition & Fees, FY15-FY24 Based on 15 Hours Per Semester

University of Central Arkansas

Annualized Full-Time Equivalent Enrollment (FTE)

2012-2013 to 2021-2022