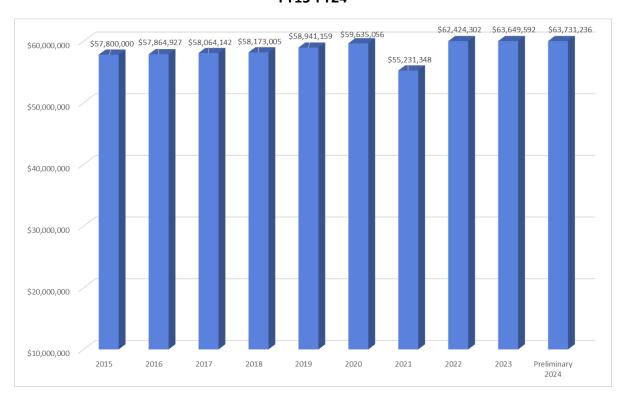

. Any resident can choose a Residence Hall meal plan. You must be in an Apartment, Donaghey, or Greek Village to choose from the All Dining Dollar plans. Unused Dining Dollars will expire at the end of the Summer II term. Unused Block meals do not carry over from fall to spring. The residence halls close for break periods with housing available for additional cost. Apartments, Donaghey, and Greek Village are open during winter and spring breaks.



2023-2024
Operating Budget





### **Operating Budget**

### **Table of Contents**

| Income & Expense Summary & Charts | 1-8    |
|-----------------------------------|--------|
| •                                 |        |
| Income & Expense Detail           | . 9-24 |

# University of Central Arkansas RSA & Educational Excellence FY15-FY24



# University of Central Arkansas State Funding Per Annualized FTE 2012-2013 to 2021-2022



## UCA Annualized Tuition & Fees, FY15-FY24 Based on 15 Hours Per Semester



University of Central Arkansas

Annualized Full-Time Equivalent Enrollment (FTE)

2012-2013 to 2021-2022



### University of Central Arkansas FY24 Budget October Revised FY23 Compared to FY24 Budget

|    |                        | FY23 October<br>Revised Budget | FY24<br>Budget | Dollar<br>Change | Percent<br>Change | Percent of<br>Budget |
|----|------------------------|--------------------------------|----------------|------------------|-------------------|----------------------|
| 1  | Tuition & Fees         | 82,139,841                     | 81,713,330     | (426,511)        | -0.52%            | 41.99%