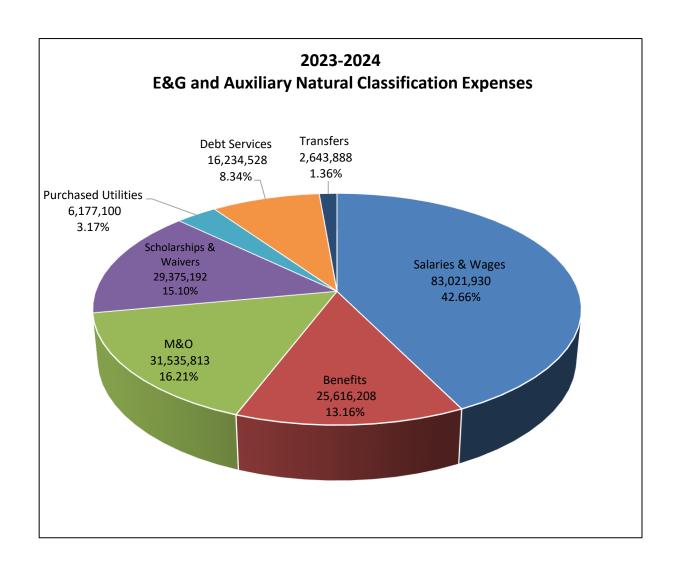

### **Major Components of Uses**

- a. Salaries and benefits together make up 55.82% of the operating budget for E&G and Auxiliary, which is consistent with industry standards. Salary items include (i) \$1,934,000 for a 2% COLA for faculty and staff, (ii) \$220,000 for increases related to faculty promotions and advancement, and (iii) \$445,000 for a minimum wage increase to \$13 per hour at an annual salary of \$27,040 for all full-time positions.
- b. Maintenance and Operation (M&O) makes up 16.21% of the budget and includes increases for technology contracts, a custodial services contract, food service and housing contracts, and other smaller adjustments.
- c. Scholarships and waivers account for 15.10% of the budget. The change reflects a decrease in out-of-state fee waivers and an increase in athletic scholarships based on the change in tuition/fees/room/board.
- d. Debt service comprises 8.34% of the university's operating budget and reflects increases related to the normal payment schedule.

2023-2024 Budget for Operating Expenses-Natural Classification

|                        | FY23 October | FY24        |           | %      | % of    |
|------------------------|--------------|-------------|-----------|--------|---------|
|                        | Revised      | Budget      | Change    | Change | Budget  |
|                        |              |             |           |        |         |
| Salaries & Wages       | 82,005,703   | 83,021,930  | 1,016,227 | 1.24%  | 42.66%  |
| Benefits               | 25,238,564   | 25,616,208  | 377,644   | 1.50%  | 13.16%  |
| M&O                    | 30,542,248   | 31,535,813  | 993,565   | 3.25%  | 16.21%  |
| Scholarships & Waivers | 30,060,589   | 29,375,192  | (685,397) | -2.28% | 15.10%  |
| Purchased Utilities    | 5,748,696    | 6,177,100   | 428,404   | 7.45%  | 3.17%   |
| Debt Service           | 16,163,537   | 16,234,528  | 70,991    | 0.44%  | 8.34%   |
| Transfers              | 1,385,152    | 2,643,888   | 1,258,736 | 90.87% | 1.36%   |
| Total Expenditures     | 191,144,489  | 194,604,659 | 3,460,170 | 1.81%  | 100.00% |